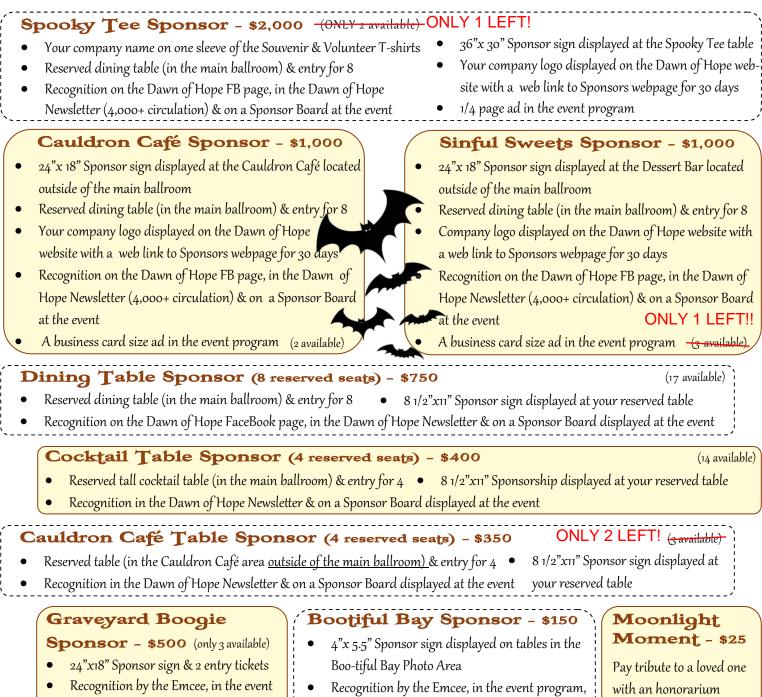

Sponsor Sign-up Form

| Donation of \$2,000 (Includes di                                 | ning table & entry for 8)                                                                                                                  | <b>Cauldron Café Area (3 available)</b><br>Donation of \$1,000 (Includes dining table & entry for 8) |  |  |  |
|------------------------------------------------------------------|--------------------------------------------------------------------------------------------------------------------------------------------|------------------------------------------------------------------------------------------------------|--|--|--|
| Sinful Sweets Dessert Bar (3 available) Only 1 Left!             |                                                                                                                                            |                                                                                                      |  |  |  |
| Donation of \$1,000 (Includes dining table & entry for 8)        |                                                                                                                                            |                                                                                                      |  |  |  |
| <b>Dining Table for 8</b><br>(17 available)<br>Donation of \$750 | <b>Cocktail Table for 4</b><br>(14 available)<br>Donation of \$400                                                                         | Café Table for 4<br>-(3 available) Only 2 Left!<br>Donation of \$350                                 |  |  |  |
| Graveyard Boogie                                                 | Donation of \$300 Sold Out                                                                                                                 | <b>Boo-tiful Bay Area</b><br>Donation of \$150                                                       |  |  |  |
|                                                                  | Honorarium/ Memorial<br>(Please circle one)<br>ck here if you would like your donation<br>or name will be on donation unless checked above | For:                                                                                                 |  |  |  |